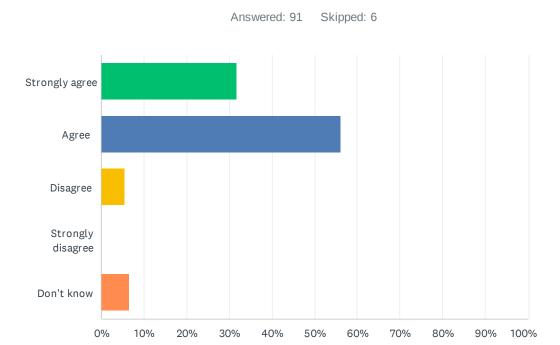

# Q9 My child has an understanding of First Nations, Métis and Inuit culture and history.

| ANSWER CHOICES    | RESPONSES |    |
|-------------------|-----------|----|
| Strongly agree    | 31.87%    | 29 |
| Agree             | 56.04%    | 51 |
| Disagree          | 5.49%     | 5  |
| Strongly disagree | 0.00%     | 0  |
| Don't know        | 6.59%     | 6  |
| TOTAL             |           | 91 |