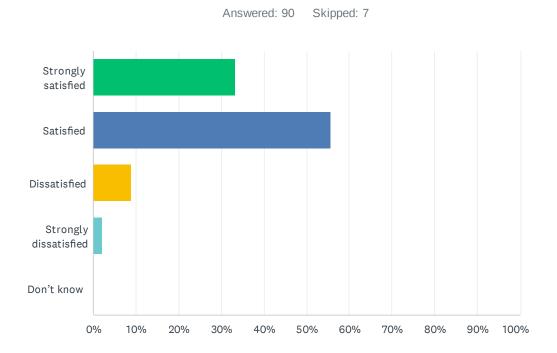

# Q11 How satisfied are you with the quality of education your child's receiving at school?

| ANSWER CHOICES        | RESPONSES |    |
|-----------------------|-----------|----|
| Strongly satisfied    | 33.33%    | 30 |
| Satisfied             | 55.56%    | 50 |
| Dissatisfied          | 8.89%     | 8  |
| Strongly dissatisfied | 2.22%     | 2  |
| Don't know            | 0.00%     | 0  |
| TOTAL                 |           | 90 |