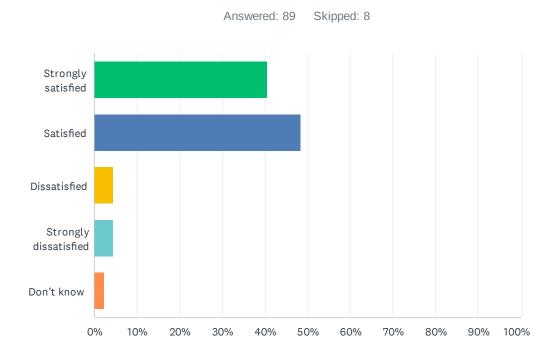

### Q13 How satisfied are you with the leadership at your child's school?

| ANSWER CHOICES        | RESPONSES |    |
|-----------------------|-----------|----|
| Strongly satisfied    | 40.45%    | 36 |
| Satisfied             | 48.31%    | 43 |
| Dissatisfied          | 4.49%     | 4  |
| Strongly dissatisfied | 4.49%     | 4  |
| Don't know            | 2.25%     | 2  |
| TOTAL                 |           | 89 |