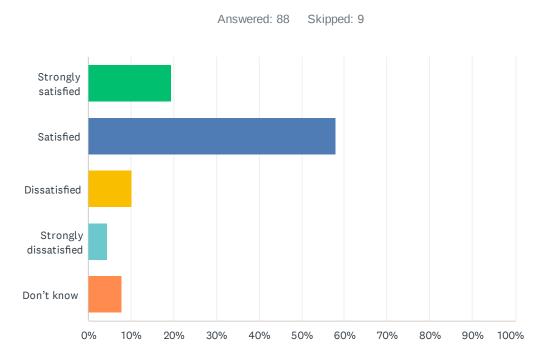

# Q11 How satisfied are you with the quality of education your child's receiving at school?

| ANSWER CHOICES        | RESPONSES |    |
|-----------------------|-----------|----|
| Strongly satisfied    | 33.33%    | 30 |
| Satisfied             | 55.56%    | 50 |
| Dissatisfied          | 8.89%     | 8  |
| Strongly dissatisfied | 2.22%     | 2  |
| Don't know            | 0.00%     | 0  |
| TOTAL                 |           | 90 |