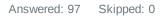

### Q2 What grade is your child currently in?

| ANSWER CHOICES                  | RESPONSES |    |
|---------------------------------|-----------|----|
| Play and Learn at School (PALS) | 0.00%     | 0  |
| Kindergarten                    | 13.40%    | 13 |
| Grades 1-3                      | 44.33%    | 43 |
| Grades 4-6                      | 41.24%    | 40 |
| Grades 7-9                      | 1.03%     | 1  |
| Grades 10-12                    | 0.00%     | 0  |
| TOTAL                           |           | 97 |