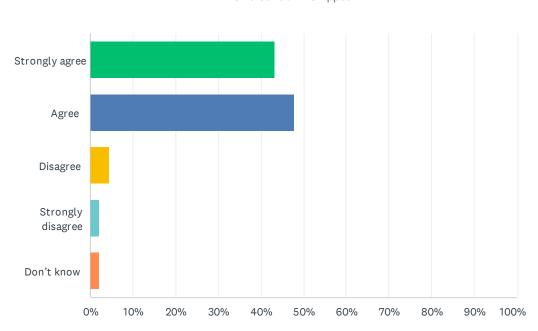

### Q17 My child's school is safe.

Answered: 90 Skipped: 7

| ANSWER CHOICES    | RESPONSES |    |
|-------------------|-----------|----|
| Strongly agree    | 43.33%    | 39 |
| Agree             | 47.78%    | 43 |
| Disagree          | 4.44%     | 4  |
| Strongly disagree | 2.22%     | 2  |
| Don't know        | 2.22%     | 2  |
| TOTAL             |           | 90 |