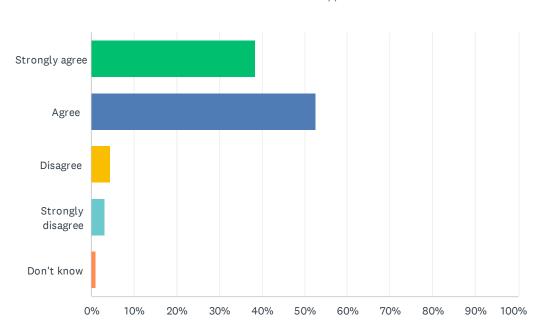

### Q7 My child's demonstrating growth in literacy.

| ANSWER CHOICES    | RESPONSES |    |
|-------------------|-----------|----|
| Strongly agree    | 40.66%    | 37 |
| Agree             | 51.65%    | 47 |
| Disagree          | 3.30%     | 3  |
| Strongly disagree | 4.40%     | 4  |
| Don't know        | 0.00%     | 0  |
| TOTAL             |           | 91 |