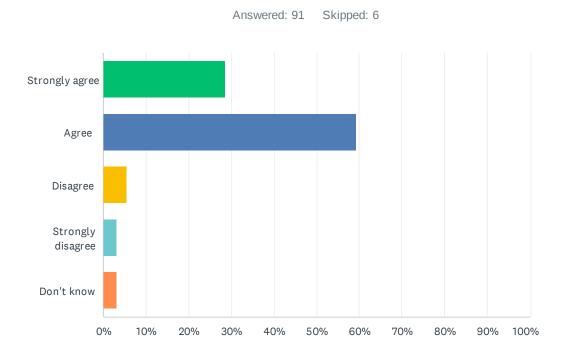

### Q10 My child's learning the knowledge, skills and attitudes necessary to be successful in life.

| ANSWER CHOICES    | RESPONSES |    |
|-------------------|-----------|----|
| Strongly agree    | 28.57%    | 26 |
| Agree             | 59.34%    | 54 |
| Disagree          | 5.49%     | 5  |
| Strongly disagree | 3.30%     | 3  |
| Don't know        | 3.30%     | 3  |
| TOTAL             |           | 91 |