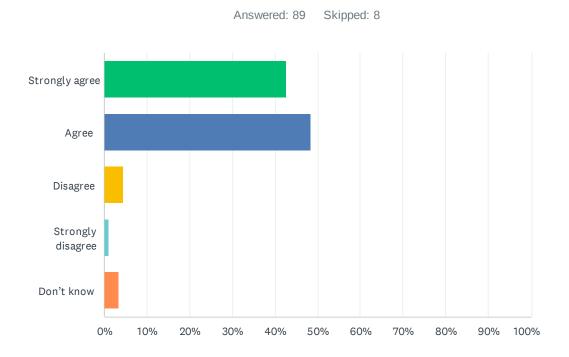

# Q14 My child's school encourages my child to be a responsible, respectful and engaged citizen.

| ANSWER CHOICES    | RESPONSES |    |
|-------------------|-----------|----|
| Strongly agree    | 42.70%    | 38 |
| Agree             | 48.31%    | 43 |
| Disagree          | 4.49%     | 4  |
| Strongly disagree | 1.12%     | 1  |
| Don't know        | 3.37%     | 3  |
| TOTAL             |           | 89 |