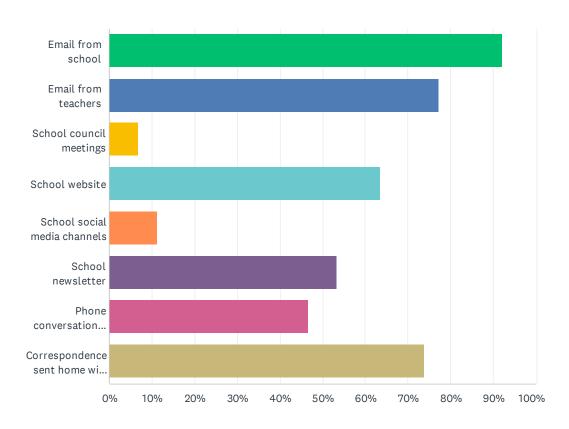

Q26 Elk Island Public Schools appreciates the opportunity to stay connected with parents about news, activities, programs and other matters of importance. What is your impression of the communication you receive from your child's school?

| ANSWER CHOICES                           | RESPONSES |    |
|------------------------------------------|-----------|----|
| Keeps me fully informed                  | 54.02%    | 47 |
| Keeps me fairly well informed            | 27.59%    | 24 |
| Keeps me adequately informed             | 12.64%    | 11 |
| Gives me a limited amount of information | 3.45%     | 3  |
| I rarely receive the information I need  | 2.30%     | 2  |
| TOTAL                                    |           | 87 |

### Q27 Do you regularly make use of the following to keep up to date on school activities, programs, etc.? Check all that apply.

| ANSWER CHOICES                                  | RESPONSES |    |
|-------------------------------------------------|-----------|----|
| Email from school                               | 92.05%    | 81 |
| Email from teachers                             | 77.27%    | 68 |
| School council meetings                         | 6.82%     | 6  |
| School website                                  | 63.64%    | 56 |
| School social media channels                    | 11.36%    | 10 |
| School newsletter                               | 53.41%    | 47 |
| Phone conversations with the school or teachers | 46.59%    | 41 |
| Correspondence sent home with my child          | 73.86%    | 65 |
| Total Respondents: 88                           |           |    |

### Q28 What is your most preferred method of communication from the school and Division?

posts

10%

20%

30%

40%

50%

60%

70%

80%

| ANSWER CHOICES                         | RESPONSES |    |
|----------------------------------------|-----------|----|
| Email                                  | 90.91%    | 80 |
| Automated phone messages               | 4.55%     | 4  |
| Correspondence sent home with my child | 3.41%     | 3  |
| Website                                | 0.00%     | 0  |
| Electronic newsletter                  | 1.14%     | 1  |
| Social media posts                     | 0.00%     | 0  |
| TOTAL                                  |           | 88 |

100%

90%