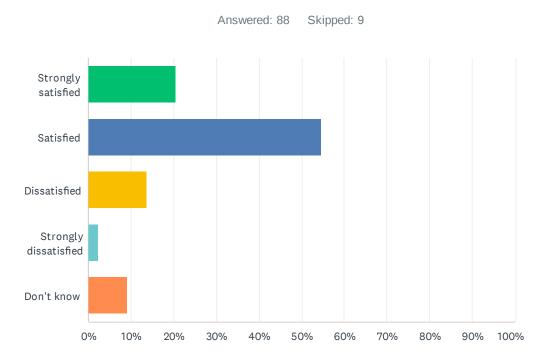

# Q11 How satisfied are you with the quality of education your child's receiving at school?

| ANSWER CHOICES        | RESPONSES |    |
|-----------------------|-----------|----|
| Strongly satisfied    | 33.33%    | 30 |
| Satisfied             | 55.56%    | 50 |
| Dissatisfied          | 8.89%     | 8  |
| Strongly dissatisfied | 2.22%     | 2  |
| Don't know            | 0.00%     | 0  |
| TOTAL                 |           | 90 |