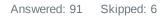

### Q7 My child's demonstrating growth in literacy.

| ANSWER CHOICES    | RESPONSES |    |
|-------------------|-----------|----|
| Strongly agree    | 40.66%    | 37 |
| Agree             | 51.65%    | 47 |
| Disagree          | 3.30%     | 3  |
| Strongly disagree | 4.40%     | 4  |
| Don't know        | 0.00%     | 0  |
| TOTAL             |           | 91 |