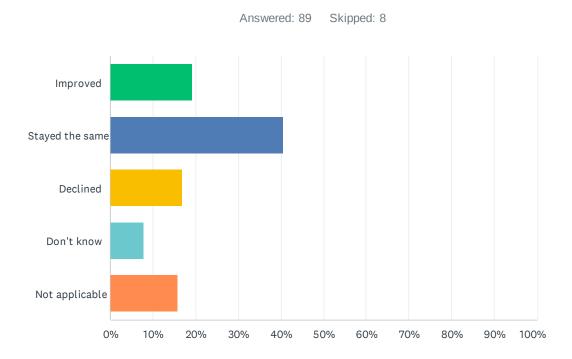

# Q18 How satisfied are you with the resources available to support your child's learning?

| ANSWER CHOICES        | RESPONSES |    |
|-----------------------|-----------|----|
| Strongly satisfied    | 23.33%    | 21 |
| Satisfied             | 52.22%    | 47 |
| Dissatisfied          | 11.11%    | 10 |
| Strongly dissatisfied | 3.33%     | 3  |
| Don't know            | 10.00%    | 9  |
| TOTAL                 |           | 90 |

# Q19 In your opinion, has the quality of education your child experienced improved, stayed the same or declined in the past three years?

| ANSWER CHOICES  | RESPONSES |    |
|-----------------|-----------|----|
| Improved        | 19.10%    | 17 |
| Stayed the same | 40.45%    | 36 |
| Declined        | 16.85%    | 15 |
| Don't know      | 7.87%     | 7  |
| Not applicable  | 15.73%    | 14 |
| TOTAL           |           | 89 |

### Q20 How do you rate the physical condition of your child's school?

| ANSWER CHOICES | RESPONSES |    |
|----------------|-----------|----|
| Excellent      | 23.60%    | 21 |
| Good           | 53.93%    | 48 |
| Fair           | 22.47%    | 20 |
| Poor           | 0.00%     | 0  |
| TOTAL          |           | 89 |