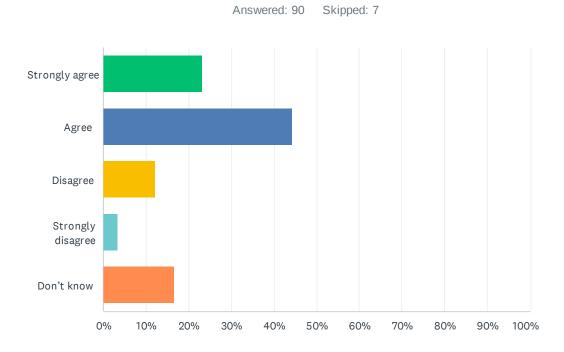

### Q16 My child's school handles discipline fairly and reasonably.

| ANSWER CHOICES    | RESPONSES |    |
|-------------------|-----------|----|
| Strongly agree    | 23.33%    | 21 |
| Agree             | 44.44%    | 40 |
| Disagree          | 12.22%    | 11 |
| Strongly disagree | 3.33%     | 3  |
| Don't know        | 16.67%    | 15 |
| TOTAL             |           | 90 |