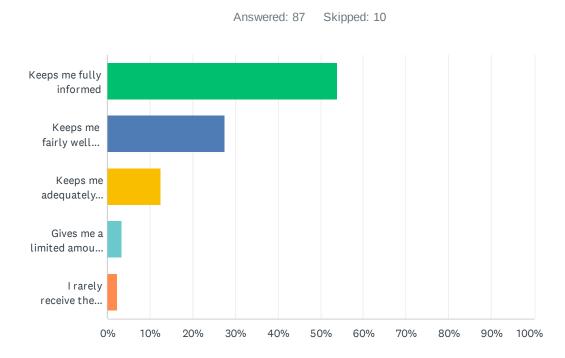

issatisfied | 2.27%     | 2  |
| Don't know            | 9.09%     | 8  |
| TOTAL                 |           | 88 |

# Q25 How satisfied are you with the Division's commitment to advocating for public education?



| ANSWER CHOICES        | RESPONSES |    |
|-----------------------|-----------|----|
| Strongly satisfied    | 20.45%    | 18 |
| Satisfied             | 46.59%    | 41 |
| Dissatisfied          | 13.64%    | 12 |
| Strongly dissatisfied | 2.27%     | 2  |
| Don't know            | 17.05%    | 15 |
| TOTAL                 |           | 88 |

Q26 Elk Island Public Schools appreciates the opportunity to stay connected with parents about news, activities, programs and other matters of importance. What is your impression of the communication you receive from your child's school?



| ANSWER CHOICES                           | RESPONSES |    |
|------------------------------------------|-----------|----|
| Keeps me fully informed                  | 54.02%    | 47 |
| Keeps me fairly well informed            | 27.59%    | 24 |
| Keeps me adequately informed             | 12.64%    | 11 |
| Gives me a limited amount of information | 3.45%     | 3  |
| I rarely receive the information I need  | 2.30%     | 2  |
| TOTAL                                    |           | 87 |

### Q27 Do you regularly make use of the following to keep up to date on school activities, programs, etc.? Check all that apply.





| ANSWER CHOICES                                  | RESPONSES |    |
|-------------------------------------------------|-----------|----|
| Email from school