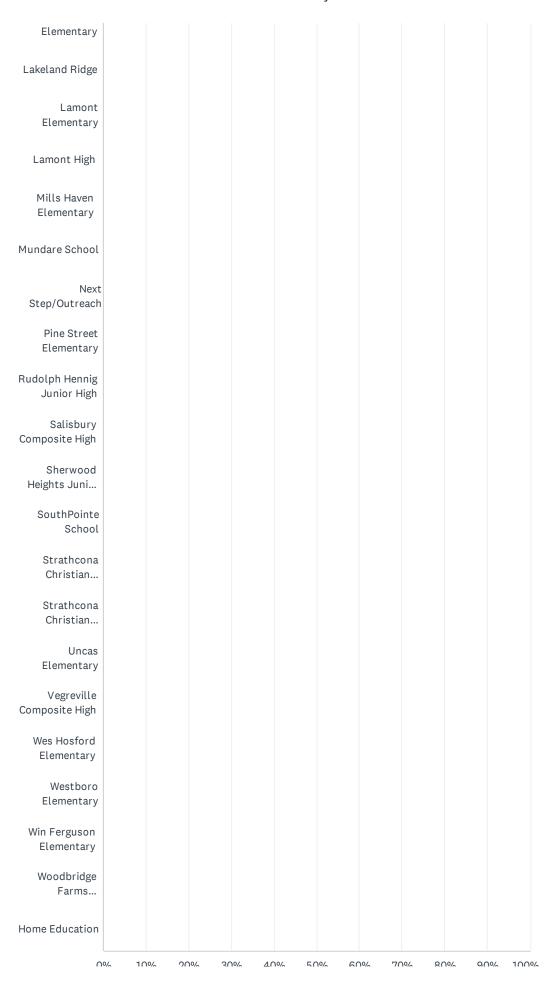

### Q1 What school does your child currently attend?

Answered: 97 Skipped: 0

| A.L. Horton<br>Elementary     |  |  |  |  |  |
|-------------------------------|--|--|--|--|--|
| Andrew School                 |  |  |  |  |  |
| Ardrossan<br>Elementary       |  |  |  |  |  |
| Ardrossan<br>Junior Senio     |  |  |  |  |  |
| Bev Facey<br>Community High   |  |  |  |  |  |
| Brentwood<br>Elementary       |  |  |  |  |  |
| Bruderheim<br>School          |  |  |  |  |  |
| Clover Bar<br>Junior High     |  |  |  |  |  |
| Davidson Creek<br>Elementary  |  |  |  |  |  |
| École<br>Campbelltown         |  |  |  |  |  |
| École Parc<br>Élémentaire     |  |  |  |  |  |
| F.R. Haythorne<br>Junior High |  |  |  |  |  |
| Fort<br>Saskatchewan          |  |  |  |  |  |
| Fort<br>Saskatchewan          |  |  |  |  |  |
| Fort<br>Saskatchewan          |  |  |  |  |  |
| Fultonvale<br>Elementary      |  |  |  |  |  |
| Glen Allan<br>Elementary      |  |  |  |  |  |
| Heritage Hills<br>Elementary  |  |  |  |  |  |
| James Mowat                   |  |  |  |  |  |

| A.L. Horton Elementary         0.00%         0.0           Androw School         0.00%         0.0           Ardrossan Elementary         0.00%         0.0           Ardrossan Junior Senior High         0.00%         0.0           Bev Facey Community High         0.00%         0.0           Brothwood Elementary         0.00%         0.0           Brotheriem School         0.00%         0.0           Clover Bar Junior High         0.00%         0.0           Clover Bar Junior High         0.00%         0.0           École Campbelltown         0.00%         0.0           École Parc Élémentaire         0.00%         0.0           Fort Sakstachewan Christian         0.00%         0.0           Fort Sakstachewan Elementary         0.00%         0.0           Fort Sakstachewan High         0.00%         0.0           Fort Sakstachewan High         0.00%         0.0           Fultoriale Elementary         0.00%         0.0           Fultoriale Elementary         0.00%         0.0           Fultoriale Elementary         0.00%         0.0           Jament Elementary         0.00%         0.0           Lakoland Ridge         0.00%         0.0                                                                                                                                                                                                                                                                                                                                                                                                                                                                                                                                                                                                                                                                                                                                                                                                                                                                                                                                 | ANSWER CHOICES                          | RESPONSES |    |
|--------------------------------------------------------------------------------------------------------------------------------------------------------------------------------------------------------------------------------------------------------------------------------------------------------------------------------------------------------------------------------------------------------------------------------------------------------------------------------------------------------------------------------------------------------------------------------------------------------------------------------------------------------------------------------------------------------------------------------------------------------------------------------------------------------------------------------------------------------------------------------------------------------------------------------------------------------------------------------------------------------------------------------------------------------------------------------------------------------------------------------------------------------------------------------------------------------------------------------------------------------------------------------------------------------------------------------------------------------------------------------------------------------------------------------------------------------------------------------------------------------------------------------------------------------------------------------------------------------------------------------------------------------------------------------------------------------------------------------------------------------------------------------------------------------------------------------------------------------------------------------------------------------------------------------------------------------------------------------------------------------------------------------------------------------------------------------------------------------------------------------|-----------------------------------------|-----------|----|
| Addrossan Elementary 0.00% 0.00% 0.00% 0.00% 0.00% 0.00% 0.00% 0.00% 0.00% 0.00% 0.00% 0.00% 0.00% 0.00% 0.00% 0.00% 0.00% 0.00% 0.00% 0.00% 0.00% 0.00% 0.00% 0.00% 0.00% 0.00% 0.00% 0.00% 0.00% 0.00% 0.00% 0.00% 0.00% 0.00% 0.00% 0.00% 0.00% 0.00% 0.00% 0.00% 0.00% 0.00% 0.00% 0.00% 0.00% 0.00% 0.00% 0.00% 0.00% 0.00% 0.00% 0.00% 0.00% 0.00% 0.00% 0.00% 0.00% 0.00% 0.00% 0.00% 0.00% 0.00% 0.00% 0.00% 0.00% 0.00% 0.00% 0.00% 0.00% 0.00% 0.00% 0.00% 0.00% 0.00% 0.00% 0.00% 0.00% 0.00% 0.00% 0.00% 0.00% 0.00% 0.00% 0.00% 0.00% 0.00% 0.00% 0.00% 0.00% 0.00% 0.00% 0.00% 0.00% 0.00% 0.00% 0.00% 0.00% 0.00% 0.00% 0.00% 0.00% 0.00% 0.00% 0.00% 0.00% 0.00% 0.00% 0.00% 0.00% 0.00% 0.00% 0.00% 0.00% 0.00% 0.00% 0.00% 0.00% 0.00% 0.00% 0.00% 0.00% 0.00% 0.00% 0.00% 0.00% 0.00% 0.00% 0.00% 0.00% 0.00% 0.00% 0.00% 0.00% 0.00% 0.00% 0.00% 0.00% 0.00% 0.00% 0.00% 0.00% 0.00% 0.00% 0.00% 0.00% 0.00% 0.00% 0.00% 0.00% 0.00% 0.00% 0.00% 0.00% 0.00% 0.00% 0.00% 0.00% 0.00% 0.00% 0.00% 0.00% 0.00% 0.00% 0.00% 0.00% 0.00% 0.00% 0.00% 0.00% 0.00% 0.00% 0.00% 0.00% 0.00% 0.00% 0.00% 0.00% 0.00% 0.00% 0.00% 0.00% 0.00% 0.00% 0.00% 0.00% 0.00% 0.00% 0.00% 0.00% 0.00% 0.00% 0.00% 0.00% 0.00% 0.00% 0.00% 0.00% 0.00% 0.00% 0.00% 0.00% 0.00% 0.00% 0.00% 0.00% 0.00% 0.00% 0.00% 0.00% 0.00% 0.00% 0.00% 0.00% 0.00% 0.00% 0.00% 0.00% 0.00% 0.00% 0.00% 0.00% 0.00% 0.00% 0.00% 0.00% 0.00% 0.00% 0.00% 0.00% 0.00% 0.00% 0.00% 0.00% 0.00% 0.00% 0.00% 0.00% 0.00% 0.00% 0.00% 0.00% 0.00% 0.00% 0.00% 0.00% 0.00% 0.00% 0.00% 0.00% 0.00% 0.00% 0.00% 0.00% 0.00% 0.00% 0.00% 0.00% 0.00% 0.00% 0.00% 0.00% 0.00% 0.00% 0.00% 0.00% 0.00% 0.00% 0.00% 0.00% 0.00% 0.00% 0.00% 0.00% 0.00% 0.00% 0.00% 0.00% 0.00% 0.00% 0.00% 0.00% 0.00% 0.00% 0.00% 0.00% 0.00% 0.00% 0.00% 0.00% 0.00% 0.00% 0.00% 0.00% 0.00% 0.00% 0.00% 0.00% 0.00% 0.00% 0.00% 0.00% 0.00% 0.00% 0.00% 0.00% 0.00% 0.00% 0.00% 0.00% 0.00% 0.00% 0.00% 0.00% 0.00% 0.00% 0.00% 0.00% 0.00% 0.00% 0.00% 0.00% 0.00% 0.00% 0.00% 0.00% 0.00% 0.00% 0.00% 0.00% 0.00% 0.00% 0.00% 0.00% 0.00% 0.00% 0.00% 0.00% 0.0 | A.L. Horton Elementary                  | 0.00%     | 0  |
| Ardrossan Junior Senior High                                                                                                                                                                                                                                                                                                                                                                                                                                                                                                                                                                                                                                                                                                                                                                                                                                                                                                                                                                                                                                                                                                                                                                                                                                                                                                                                                                                                                                                                                                                                                                                                                                                                                                                                                                                                                                                                                                                                                                                                                                                                                                   | Andrew School                           | 0.00%     | 0  |
| Rev Facey Community High         0.00%         0           Ber Facey Community High         0.00%         0           Bruderheim School         0.00%         0           Clover Bar Junior High         0.00%         0           Davidson Creek Elementary         0.00%         0           École Campbelltown         0.00%         0           École Parc Élémentaire         0.00%         0           Fr. Haythome Junior High         0.00%         0           Fort Saskatchewan Christian         0.00%         0           Fort Saskatchewan Elementary         0.00%         0           Fort Saskatchewan High         0.00%         0           Fulturivale Elementary         0.00%         0           Glen Allan Elementary         0.00%         0           Glen Allan Elementary         0.00%         0           James Mowat Elementary         0.00%         0           Lakeland Ridge         0.00%         0           Lamont High         0.00%         0           Mundare School         0.00%         0           Mundare School         0.00%         0           Next Step/Outreach         0.00%         0           Pine Street Elementary                                                                                                                                                                                                                                                                                                                                                                                                                                                                                                                                                                                                                                                                                                                                                                                                                                                                                                                                                   | Ardrossan Elementary                    | 0.00%     | 0  |
| Brentwood Elementary         0.00%         0           Bruderheim School         0.00%         0           Clover Bar Junior High         0.00%         0           Ecole Campbelltown         0.00%         0           École Parc Élémentaire         0.00%         0           École Parc Élémentaire         0.00%         0           Fir. Haythome Junior High         0.00%         0           Fort Saskatchewan Christian         0.00%         0           Fort Saskatchewan Elementary         0.00%         0           Fort Saskatchewan High         0.00%         0           Fultonvale Elementary         0.00%         0           Glen Allan Elementary         0.00%         0           Heritage Hills Elementary         0.00%         0           James Mowat Elementary         0.00%         0           Lakeland Ridge         0.00%         0           Lamont High         0.00%         0           Mundare School         0.00%         0           Mundare School         0.00%         0           Next Step/Outreach         0.00%         0           Next Step Outreach         0.00%         0           Salisbury Composite High                                                                                                                                                                                                                                                                                                                                                                                                                                                                                                                                                                                                                                                                                                                                                                                                                                                                                                                                                          | Ardrossan Junior Senior High            | 0.00%     | 0  |
| Bruderheim School         0.00%         0           Clover Bar Junior High         0.00%         0           Ecole Campbelltown         0.00%         0           École Parc Élémentaire         0.00%         0           F.R. Haythome Junior High         0.00%         0           Fort Saskatchewan Christian         0.00%         0           Fort Saskatchewan Elementary         0.00%         0           Fort Saskatchewan High         0.00%         0           Fultonvale Elementary         0.00%         0           Glen Allan Elementary         0.00%         0           Heritage Hills Elementary         0.00%         0           James Mowat Elementary         0.00%         0           Lakeland Ridge         0.00%         0           Lamont High         0.00%         0           Mills Haven Elementary         0.00%         0           Mundare School         0.00%         0           Next Step/Cutreach         0.00%         0           Next Step/Cutreach         0.00%         0           Salisbury Composite High         0.00%         0           Salisbury Composite High         0.00%         0           SouthPointe School                                                                                                                                                                                                                                                                                                                                                                                                                                                                                                                                                                                                                                                                                                                                                                                                                                                                                                                                                  | Bev Facey Community High                | 0.00%     | 0  |
| Clover Bar Junior High         0.00%         0           Davidson Creek Elementary         0.00%         0           École Campbelltown         0.00%         0           École Parc Élémentaire         0.00%         0           F.R. Haythome Junior High         0.00%         0           Fort Saskatchewan Christian         0.00%         0           Fort Saskatchewan Elementary         0.00%         0           Fultonvale Elementary Junior High         0.00%         0           Glen Allan Elementary         100.00%         0           Fultonvale Elementary         0.00%         0           Glen Allan Elementary         0.00%         0           James Mowat Elementary         0.00%         0           Lakeland Ridge         0.00%         0           Lamont Elementary         0.00%         0           Lamont High         0.00%         0           Mulds Haven Elementary         0.00%         0           Mundare School         0.00%         0           Next Step/Outreach         0.00%         0           Next Step/Outreach         0.00%         0           Rudolph Hennig Junior High         0.00%         0           Salisbury Compos                                                                                                                                                                                                                                                                                                                                                                                                                                                                                                                                                                                                                                                                                                                                                                                                                                                                                                                                        | Brentwood Elementary                    | 0.00%     | 0  |
| Davidson Creek Elementary         0.00%         0           École Campbelitown         0.00%         0           École Parc Étémentaire         0.00%         0           École Parc Étémentaire         0.00%         0           F.R. Haythorne Junior High         0.00%         0           For Saskatchewan Christian         0.00%         0           For Saskatchewan Elementary         0.00%         0           For Saskatchewan High         0.00%         0           Fultonivale Elementary Junior High         0.00%         0           Glen Allan Elementary         0.00%         0           Heritage Hills Elementary         0.00%         0           James Mowat Elementary         0.00%         0           Lawont Elementary         0.00%         0           Lamont High         0.00%         0           Mullis Haven Elementary         0.00%         0           Mundare School         0.00%         0           Next Step/Outreach         0.00%         0           Pine Street Elementary         0.00%         0           Rudolph Henrig Junior High         0.00%         0           Salisbury Composite High         0.00%         0 <th< td=""><td>Bruderheim School</td><td>0.00%</td><td>0</td></th<>                                                                                                                                                                                                                                                                                                                                                                                                                                                                                                                                                                                                                                                                                                                                                                                                                                                                              | Bruderheim School                       | 0.00%     | 0  |
| Ecole Campbelltown         0.00%         0           École Parc Élémentaire         0.00%         0           F.R. Haythorne Junior High         0.00%         0           Fort Saskatchewan Christian         0.00%         0           Fort Saskatchewan Elementary         0.00%         0           Fort Saskatchewan High         0.00%         0           Fultonvale Elementary Junior High         0.00%         0           Glen Allan Elementary         0.00%         0           Heritage Hills Elementary         0.00%         0           James Mowat Elementary         0.00%         0           Lakeland Ridge         0.00%         0           Lamont Elementary         0.00%         0           Mills Haven Elementary         0.00%         0           Mundare School         0.00%         0           Next Step/Outreach         0.00%         0           Pine Street Elementary         0.00%         0           Rudolph Henrig Junior High         0.00%         0           Salisbury Composite High         0.00%         0           Shewood Heights Junior High         0.00%         0           SouthPointe School         0.00%         0                                                                                                                                                                                                                                                                                                                                                                                                                                                                                                                                                                                                                                                                                                                                                                                                                                                                                                                                                | Clover Bar Junior High                  | 0.00%     | 0  |
| École Parc Élémentaire         0.00%         0           F.R. Haythorne Junior High         0.00%         0           Fort Saskatchewan Christian         0.00%         0           Fort Saskatchewan Elementary         0.00%         0           Fort Saskatchewan High         0.00%         0           Fultonivale Elementary Junior High         0.00%         0           Glen Allan Elementary         100.00%         9           Heritage Hills Elementary         0.00%         0           James Mowat Elementary         0.00%         0           Lakeland Ridge         0.00%         0           Lamont Elementary         0.00%         0           Lamont High         0.00%         0           Mills Haven Elementary         0.00%         0           Mundare School         0.00%         0           Next Step/Outreach         0.00%         0           Pine Street Elementary         0.00%         0           Rudolph Hennig Junior High         0.00%         0           Salisbury Composite High         0.00%         0           Shewood Heights Junior High         0.00%         0           SouthPointe School         0.00%         0                                                                                                                                                                                                                                                                                                                                                                                                                                                                                                                                                                                                                                                                                                                                                                                                                                                                                                                                                    | Davidson Creek Elementary               | 0.00%     | 0  |
| F.R. Haythome Junior High 0.00% 0.00% 0.00% 0.00% 0.00% 0.00% 0.00% 0.00% 0.00% 0.00% 0.00% 0.00% 0.00% 0.00% 0.00% 0.00% 0.00% 0.00% 0.00% 0.00% 0.00% 0.00% 0.00% 0.00% 0.00% 0.00% 0.00% 0.00% 0.00% 0.00% 0.00% 0.00% 0.00% 0.00% 0.00% 0.00% 0.00% 0.00% 0.00% 0.00% 0.00% 0.00% 0.00% 0.00% 0.00% 0.00% 0.00% 0.00% 0.00% 0.00% 0.00% 0.00% 0.00% 0.00% 0.00% 0.00% 0.00% 0.00% 0.00% 0.00% 0.00% 0.00% 0.00% 0.00% 0.00% 0.00% 0.00% 0.00% 0.00% 0.00% 0.00% 0.00% 0.00% 0.00% 0.00% 0.00% 0.00% 0.00% 0.00% 0.00% 0.00% 0.00% 0.00% 0.00% 0.00% 0.00% 0.00% 0.00% 0.00% 0.00% 0.00% 0.00% 0.00% 0.00% 0.00% 0.00% 0.00% 0.00% 0.00% 0.00% 0.00% 0.00% 0.00% 0.00% 0.00% 0.00% 0.00% 0.00% 0.00% 0.00% 0.00% 0.00% 0.00% 0.00% 0.00% 0.00% 0.00% 0.00% 0.00% 0.00% 0.00% 0.00% 0.00% 0.00% 0.00% 0.00% 0.00% 0.00% 0.00% 0.00% 0.00% 0.00% 0.00% 0.00% 0.00% 0.00% 0.00% 0.00% 0.00% 0.00% 0.00% 0.00% 0.00% 0.00% 0.00% 0.00% 0.00% 0.00% 0.00% 0.00% 0.00% 0.00% 0.00% 0.00% 0.00% 0.00% 0.00% 0.00% 0.00% 0.00% 0.00% 0.00% 0.00% 0.00% 0.00% 0.00% 0.00% 0.00% 0.00% 0.00% 0.00% 0.00% 0.00% 0.00% 0.00% 0.00% 0.00% 0.00% 0.00% 0.00% 0.00% 0.00% 0.00% 0.00% 0.00% 0.00% 0.00% 0.00% 0.00% 0.00% 0.00% 0.00% 0.00% 0.00% 0.00% 0.00% 0.00% 0.00% 0.00% 0.00% 0.00% 0.00% 0.00% 0.00% 0.00% 0.00% 0.00% 0.00% 0.00% 0.00% 0.00% 0.00% 0.00% 0.00% 0.00% 0.00% 0.00% 0.00% 0.00% 0.00% 0.00% 0.00% 0.00% 0.00% 0.00% 0.00% 0.00% 0.00% 0.00% 0.00% 0.00% 0.00% 0.00% 0.00% 0.00% 0.00% 0.00% 0.00% 0.00% 0.00% 0.00% 0.00% 0.00% 0.00% 0.00% 0.00% 0.00% 0.00% 0.00% 0.00% 0.00% 0.00% 0.00% 0.00% 0.00% 0.00% 0.00% 0.00% 0.00% 0.00% 0.00% 0.00% 0.00% 0.00% 0.00% 0.00% 0.00% 0.00% 0.00% 0.00% 0.00% 0.00% 0.00% 0.00% 0.00% 0.00% 0.00% 0.00% 0.00% 0.00% 0.00% 0.00% 0.00% 0.00% 0.00% 0.00% 0.00% 0.00% 0.00% 0.00% 0.00% 0.00% 0.00% 0.00% 0.00% 0.00% 0.00% 0.00% 0.00% 0.00% 0.00% 0.00% 0.00% 0.00% 0.00% 0.00% 0.00% 0.00% 0.00% 0.00% 0.00% 0.00% 0.00% 0.00% 0.00% 0.00% 0.00% 0.00% 0.00% 0.00% 0.00% 0.00% 0.00% 0.00% 0.00% 0.00% 0.00% 0.00% 0.00% 0.00% 0.00% 0.00% 0.00% 0.00% 0.00% 0.00% 0.00 | École Campbelltown                      | 0.00%     | 0  |
| Fort Saskatchewan Christian 0.00% 0.00% 0.00% 0.00% 0.00% 0.00% 0.00% 0.00% 0.00% 0.00% 0.00% 0.00% 0.00% 0.00% 0.00% 0.00% 0.00% 0.00% 0.00% 0.00% 0.00% 0.00% 0.00% 0.00% 0.00% 0.00% 0.00% 0.00% 0.00% 0.00% 0.00% 0.00% 0.00% 0.00% 0.00% 0.00% 0.00% 0.00% 0.00% 0.00% 0.00% 0.00% 0.00% 0.00% 0.00% 0.00% 0.00% 0.00% 0.00% 0.00% 0.00% 0.00% 0.00% 0.00% 0.00% 0.00% 0.00% 0.00% 0.00% 0.00% 0.00% 0.00% 0.00% 0.00% 0.00% 0.00% 0.00% 0.00% 0.00% 0.00% 0.00% 0.00% 0.00% 0.00% 0.00% 0.00% 0.00% 0.00% 0.00% 0.00% 0.00% 0.00% 0.00% 0.00% 0.00% 0.00% 0.00% 0.00% 0.00% 0.00% 0.00% 0.00% 0.00% 0.00% 0.00% 0.00% 0.00% 0.00% 0.00% 0.00% 0.00% 0.00% 0.00% 0.00% 0.00% 0.00% 0.00% 0.00% 0.00% 0.00% 0.00% 0.00% 0.00% 0.00% 0.00% 0.00% 0.00% 0.00% 0.00% 0.00% 0.00% 0.00% 0.00% 0.00% 0.00% 0.00% 0.00% 0.00% 0.00% 0.00% 0.00% 0.00% 0.00% 0.00% 0.00% 0.00% 0.00% 0.00% 0.00% 0.00% 0.00% 0.00% 0.00% 0.00% 0.00% 0.00% 0.00% 0.00% 0.00% 0.00% 0.00% 0.00% 0.00% 0.00% 0.00% 0.00% 0.00% 0.00% 0.00% 0.00% 0.00% 0.00% 0.00% 0.00% 0.00% 0.00% 0.00% 0.00% 0.00% 0.00% 0.00% 0.00% 0.00% 0.00% 0.00% 0.00% 0.00% 0.00% 0.00% 0.00% 0.00% 0.00% 0.00% 0.00% 0.00% 0.00% 0.00% 0.00% 0.00% 0.00% 0.00% 0.00% 0.00% 0.00% 0.00% 0.00% 0.00% 0.00% 0.00% 0.00% 0.00% 0.00% 0.00% 0.00% 0.00% 0.00% 0.00% 0.00% 0.00% 0.00% 0.00% 0.00% 0.00% 0.00% 0.00% 0.00% 0.00% 0.00% 0.00% 0.00% 0.00% 0.00% 0.00% 0.00% 0.00% 0.00% 0.00% 0.00% 0.00% 0.00% 0.00% 0.00% 0.00% 0.00% 0.00% 0.00% 0.00% 0.00% 0.00% 0.00% 0.00% 0.00% 0.00% 0.00% 0.00% 0.00% 0.00% 0.00% 0.00% 0.00% 0.00% 0.00% 0.00% 0.00% 0.00% 0.00% 0.00% 0.00% 0.00% 0.00% 0.00% 0.00% 0.00% 0.00% 0.00% 0.00% 0.00% 0.00% 0.00% 0.00% 0.00% 0.00% 0.00% 0.00% 0.00% 0.00% 0.00% 0.00% 0.00% 0.00% 0.00% 0.00% 0.00% 0.00% 0.00% 0.00% 0.00% 0.00% 0.00% 0.00% 0.00% 0.00% 0.00% 0.00% 0.00% 0.00% 0.00% 0.00% 0.00% 0.00% 0.00% 0.00% 0.00% 0.00% 0.00% 0.00% 0.00% 0.00% 0.00% 0.00% 0.00% 0.00% 0.00% 0.00% 0.00% 0.00% 0.00% 0.00% 0.00% 0.00% 0.00% 0.00% 0.00% 0.00% 0.00% 0.00% 0.00% 0.00% 0.00% 0.00% 0.00% 0.00% 0.00% 0.00% 0.00% 0.00% 0. | École Parc Élémentaire                  | 0.00%     | 0  |
| Fort Saskatchewan Elementary         0.00%         0           Fort Saskatchewan High         0.00%         0           Fultornvale Elementary Junior High         0.00%         0           Glen Allan Elementary         100.00%         97           Heritage Hills Elementary         0.00%         0           James Mowat Elementary         0.00%         0           Lakeland Ridge         0.00%         0           Lamont Elementary         0.00%         0           Lamont High         0.00%         0           Mills Haven Elementary         0.00%         0           Mundare School         0.00%         0           Next Step/Outreach         0.00%         0           Pine Street Elementary         0.00%         0           Rudolph Hennig Junior High         0.00%         0           Salisbury Composite High         0.00%         0           Sherwood Heights Junior High         0.00%         0           SouthPointe School         0.00%         0           SouthPointe School         0.00%         0                                                                                                                                                                                                                                                                                                                                                                                                                                                                                                                                                                                                                                                                                                                                                                                                                                                                                                                                                                                                                                                                                 | F.R. Haythorne Junior High              | 0.00%     | 0  |
| Fort Saskatchewan High 0.00% 0.00% 0.00% 0.00% 0.00% 0.00% 0.00% 0.00% 0.00% 0.00% 0.00% 0.00% 0.00% 0.00% 0.00% 0.00% 0.00% 0.00% 0.00% 0.00% 0.00% 0.00% 0.00% 0.00% 0.00% 0.00% 0.00% 0.00% 0.00% 0.00% 0.00% 0.00% 0.00% 0.00% 0.00% 0.00% 0.00% 0.00% 0.00% 0.00% 0.00% 0.00% 0.00% 0.00% 0.00% 0.00% 0.00% 0.00% 0.00% 0.00% 0.00% 0.00% 0.00% 0.00% 0.00% 0.00% 0.00% 0.00% 0.00% 0.00% 0.00% 0.00% 0.00% 0.00% 0.00% 0.00% 0.00% 0.00% 0.00% 0.00% 0.00% 0.00% 0.00% 0.00% 0.00% 0.00% 0.00% 0.00% 0.00% 0.00% 0.00% 0.00% 0.00% 0.00% 0.00% 0.00% 0.00% 0.00% 0.00% 0.00% 0.00% 0.00% 0.00% 0.00% 0.00% 0.00% 0.00% 0.00% 0.00% 0.00% 0.00% 0.00% 0.00% 0.00% 0.00% 0.00% 0.00% 0.00% 0.00% 0.00% 0.00% 0.00% 0.00% 0.00% 0.00% 0.00% 0.00% 0.00% 0.00% 0.00% 0.00% 0.00% 0.00% 0.00% 0.00% 0.00% 0.00% 0.00% 0.00% 0.00% 0.00% 0.00% 0.00% 0.00% 0.00% 0.00% 0.00% 0.00% 0.00% 0.00% 0.00% 0.00% 0.00% 0.00% 0.00% 0.00% 0.00% 0.00% 0.00% 0.00% 0.00% 0.00% 0.00% 0.00% 0.00% 0.00% 0.00% 0.00% 0.00% 0.00% 0.00% 0.00% 0.00% 0.00% 0.00% 0.00% 0.00% 0.00% 0.00% 0.00% 0.00% 0.00% 0.00% 0.00% 0.00% 0.00% 0.00% 0.00% 0.00% 0.00% 0.00% 0.00% 0.00% 0.00% 0.00% 0.00% 0.00% 0.00% 0.00% 0.00% 0.00% 0.00% 0.00% 0.00% 0.00% 0.00% 0.00% 0.00% 0.00% 0.00% 0.00% 0.00% 0.00% 0.00% 0.00% 0.00% 0.00% 0.00% 0.00% 0.00% 0.00% 0.00% 0.00% 0.00% 0.00% 0.00% 0.00% 0.00% 0.00% 0.00% 0.00% 0.00% 0.00% 0.00% 0.00% 0.00% 0.00% 0.00% 0.00% 0.00% 0.00% 0.00% 0.00% 0.00% 0.00% 0.00% 0.00% 0.00% 0.00% 0.00% 0.00% 0.00% 0.00% 0.00% 0.00% 0.00% 0.00% 0.00% 0.00% 0.00% 0.00% 0.00% 0.00% 0.00% 0.00% 0.00% 0.00% 0.00% 0.00% 0.00% 0.00% 0.00% 0.00% 0.00% 0.00% 0.00% 0.00% 0.00% 0.00% 0.00% 0.00% 0.00% 0.00% 0.00% 0.00% 0.00% 0.00% 0.00% 0.00% 0.00% 0.00% 0.00% 0.00% 0.00% 0.00% 0.00% 0.00% 0.00% 0.00% 0.00% 0.00% 0.00% 0.00% 0.00% 0.00% 0.00% 0.00% 0.00% 0.00% 0.00% 0.00% 0.00% 0.00% 0.00% 0.00% 0.00% 0.00% 0.00% 0.00% 0.00% 0.00% 0.00% 0.00% 0.00% 0.00% 0.00% 0.00% 0.00% 0.00% 0.00% 0.00% 0.00% 0.00% 0.00% 0.00% 0.00% 0.00% 0.00% 0.00% 0.00% 0.00% 0.00% 0.00% 0.00% 0.00% 0.00% 0.00% 0 | Fort Saskatchewan Christian             | 0.00%     | 0  |
| Fultonvale Elementary Junior High         0.00%         0           Glen Allan Elementary         100.00%         97           Heritage Hills Elementary         0.00%         0           James Mowat Elementary         0.00%         0           Lakeland Ridge         0.00%         0           Lamont Elementary         0.00%         0           Lamont High         0.00%         0           Mills Haven Elementary         0.00%         0           Mundare School         0.00%         0           Next Step/Outreach         0.00%         0           Pine Street Elementary         0.00%         0           Rudolph Hennig Junior High         0.00%         0           Salisbury Composite High         0.00%         0           Sherwood Heights Junior High         0.00%         0           SouthPointe School         0.00%         0           Strathcona Christian Academy Elementary         0.00%         0                                                                                                                                                                                                                                                                                                                                                                                                                                                                                                                                                                                                                                                                                                                                                                                                                                                                                                                                                                                                                                                                                                                                                                                     | Fort Saskatchewan Elementary            | 0.00%     | 0  |
| Glen Allan Elementary       100.00%       97         Heritage Hills Elementary       0.00%       0         James Mowat Elementary       0.00%       0         Lakeland Ridge       0.00%       0         Lamont Elementary       0.00%       0         Lamont High       0.00%       0         Mills Haven Elementary       0.00%       0         Mundare School       0.00%       0         Next Step/Outreach       0.00%       0         Pine Street Elementary       0.00%       0         Rudolph Hennig Junior High       0.00%       0         Salisbury Composite High       0.00%       0         Sherwood Heights Junior High       0.00%       0         SouthPointe School       0.00%       0         Strathcona Christian Academy Elementary       0.00%       0                                                                                                                                                                                                                                                                                                                                                                                                                                                                                                                                                                                                                                                                                                                                                                                                                                                                                                                                                                                                                                                                                                                                                                                                                                                                                                                                                 | Fort Saskatchewan High                  | 0.00%     | 0  |
| Heritage Hills Elementary         0.00%         0           James Mowat Elementary         0.00%         0           Lakeland Ridge         0.00%         0           Lamont Elementary         0.00%         0           Lamont High         0.00%         0           Mills Haven Elementary         0.00%         0           Mundare School         0.00%         0           Next Step/Outreach         0.00%         0           Pine Street Elementary         0.00%         0           Rudolph Hennig Junior High         0.00%         0           Salisbury Composite High         0.00%         0           Shewood Heights Junior High         0.00%         0           SouthPointe School         0.00%         0           Strathcona Christian Academy Elementary         0.00%         0                                                                                                                                                                                                                                                                                                                                                                                                                                                                                                                                                                                                                                                                                                                                                                                                                                                                                                                                                                                                                                                                                                                                                                                                                                                                                                                     | Fultonvale Elementary Junior High       | 0.00%     | 0  |
| James Mowat Elementary         0.00%         0           Lakeland Ridge         0.00%         0           Lamont Elementary         0.00%         0           Lamont High         0.00%         0           Mills Haven Elementary         0.00%         0           Mundare School         0.00%         0           Next Step/Outreach         0.00%         0           Pine Street Elementary         0.00%         0           Rudolph Hennig Junior High         0.00%         0           Salisbury Composite High         0.00%         0           Sherwood Heights Junior High         0.00%         0           SouthPointe School         0.00%         0           Strathcona Christian Academy Elementary         0.00%         0                                                                                                                                                                                                                                                                                                                                                                                                                                                                                                                                                                                                                                                                                                                                                                                                                                                                                                                                                                                                                                                                                                                                                                                                                                                                                                                                                                                | Glen Allan Elementary                   | 100.00%   | 97 |
| Lakeland Ridge         0.00%         0           Lamont Elementary         0.00%         0           Mills Haven Elementary         0.00%         0           Mundare School         0.00%         0           Next Step/Outreach         0.00%         0           Pine Street Elementary         0.00%         0           Rudolph Hennig Junior High         0.00%         0           Salisbury Composite High         0.00%         0           Sherwood Heights Junior High         0.00%         0           SouthPointe School         0.00%         0           Strathcona Christian Academy Elementary         0.00%         0                                                                                                                                                                                                                                                                                                                                                                                                                                                                                                                                                                                                                                                                                                                                                                                                                                                                                                                                                                                                                                                                                                                                                                                                                                                                                                                                                                                                                                                                                       | Heritage Hills Elementary               | 0.00%     | 0  |
| Lamont Elementary         0.00%         0           Lamont High         0.00%         0           Mills Haven Elementary         0.00%         0           Mundare School         0.00%         0           Next Step/Outreach         0.00%         0           Pine Street Elementary         0.00%         0           Rudolph Hennig Junior High         0.00%         0           Salisbury Composite High         0.00%         0           Sherwood Heights Junior High         0.00%         0           SouthPointe School         0.00%         0           Strathcona Christian Academy Elementary         0.00%         0                                                                                                                                                                                                                                                                                                                                                                                                                                                                                                                                                                                                                                                                                                                                                                                                                                                                                                                                                                                                                                                                                                                                                                                                                                                                                                                                                                                                                                                                                          | James Mowat Elementary                  | 0.00%     | 0  |
| Lamont High       0.00%       0         Mills Haven Elementary       0.00%       0         Mundare School       0.00%       0         Next Step/Outreach       0.00%       0         Pine Street Elementary       0.00%       0         Rudolph Hennig Junior High       0.00%       0         Salisbury Composite High       0.00%       0         Sherwood Heights Junior High       0.00%       0         SouthPointe School       0.00%       0         Strathcona Christian Academy Elementary       0.00%       0                                                                                                                                                                                                                                                                                                                                                                                                                                                                                                                                                                                                                                                                                                                                                                                                                                                                                                                                                                                                                                                                                                                                                                                                                                                                                                                                                                                                                                                                                                                                                                                                        | Lakeland Ridge                          | 0.00%     | 0  |
| Mills Haven Elementary       0.00%       0         Mundare School       0.00%       0         Next Step/Outreach       0.00%       0         Pine Street Elementary       0.00%       0         Rudolph Hennig Junior High       0.00%       0         Salisbury Composite High       0.00%       0         Sherwood Heights Junior High       0.00%       0         SouthPointe School       0.00%       0         Strathcona Christian Academy Elementary       0.00%       0                                                                                                                                                                                                                                                                                                                                                                                                                                                                                                                                                                                                                                                                                                                                                                                                                                                                                                                                                                                                                                                                                                                                                                                                                                                                                                                                                                                                                                                                                                                                                                                                                                                | Lamont Elementary                       | 0.00%     | 0  |
| Mundare School         0.00%         0           Next Step/Outreach         0.00%         0           Pine Street Elementary         0.00%         0           Rudolph Hennig Junior High         0.00%         0           Salisbury Composite High         0.00%         0           Sherwood Heights Junior High         0.00%         0           SouthPointe School         0.00%         0           Strathcona Christian Academy Elementary         0.00%         0                                                                                                                                                                                                                                                                                                                                                                                                                                                                                                                                                                                                                                                                                                                                                                                                                                                                                                                                                                                                                                                                                                                                                                                                                                                                                                                                                                                                                                                                                                                                                                                                                                                     | Lamont High                             | 0.00%     | 0  |
| Next Step/Outreach  Pine Street Elementary  Rudolph Hennig Junior High  Salisbury Composite High  Sherwood Heights Junior High  SouthPointe School  Strathcona Christian Academy Elementary  0.00%  0.00%  0.00%  0.00%  0.00%  0.00%  0.00%  0.00%  0.00%  0.00%  0.00%  0.00%  0.00%  0.00%  0.00%  0.00%  0.00%  0.00%  0.00%  0.00%  0.00%  0.00%  0.00%  0.00%  0.00%  0.00%  0.00%  0.00%  0.00%  0.00%  0.00%  0.00%  0.00%  0.00%  0.00%  0.00%  0.00%  0.00%  0.00%  0.00%  0.00%  0.00%  0.00%  0.00%  0.00%  0.00%                                                                                                                                                                                                                                                                                                                                                                                                                                                                                                                                                                                                                                                                                                                                                                                                                                                                                                                                                                                                                                                                                                                                                                                                                                                                                                                                                                                                                                                                                                                                                                                                  | Mills Haven Elementary                  | 0.00%     | 0  |
| Pine Street Elementary  Rudolph Hennig Junior High  Salisbury Composite High  Sherwood Heights Junior High  SouthPointe School  Strathcona Christian Academy Elementary  0.00%  0.00%  0.00%  0.00%  0.00%  0.00%  0.00%  0.00%  0.00%  0.00%  0.00%  0.00%                                                                                                                                                                                                                                                                                                                                                                                                                                                                                                                                                                                                                                                                                                                                                                                                                                                                                                                                                                                                                                                                                                                                                                                                                                                                                                                                                                                                                                                                                                                                                                                                                                                                                                                                                                                                                                                                    | Mundare School                          | 0.00%     | 0  |
| Rudolph Hennig Junior High  Salisbury Composite High  Sherwood Heights Junior High  SouthPointe School  Strathcona Christian Academy Elementary  0.00%  0.00%  0.00%  0.00%  0.00%  0.00%  0.00%  0.00%                                                                                                                                                                                                                                                                                                                                                                                                                                                                                                                                                                                                                                                                                                                                                                                                                                                                                                                                                                                                                                                                                                                                                                                                                                                                                                                                                                                                                                                                                                                                                                                                                                                                                                                                                                                                                                                                                                                        | Next Step/Outreach                      | 0.00%     | 0  |
| Salisbury Composite High  Sherwood Heights Junior High  SouthPointe School  Strathcona Christian Academy Elementary  0.00%  0.00%  0.00%  0.00%  0.00%  0.00%                                                                                                                                                                                                                                                                                                                                                                                                                                                                                                                                                                                                                                                                                                                                                                                                                                                                                                                                                                                                                                                                                                                                                                                                                                                                                                                                                                                                                                                                                                                                                                                                                                                                                                                                                                                                                                                                                                                                                                  | Pine Street Elementary                  | 0.00%     | 0  |
| Sherwood Heights Junior High  SouthPointe School  Strathcona Christian Academy Elementary  0.00%  0.00%  0.00%  0.00%  0.00%                                                                                                                                                                                                                                                                                                                                                                                                                                                                                                                                                                                                                                                                                                                                                                                                                                                                                                                                                                                                                                                                                                                                                                                                                                                                                                                                                                                                                                                                                                                                                                                                                                                                                                                                                                                                                                                                                                                                                                                                   | Rudolph Hennig Junior High              | 0.00%     | 0  |
| SouthPointe School 0.00% 0 Strathcona Christian Academy Elementary 0.00% 0                                                                                                                                                                                                                                                                                                                                                                                                                                                                                                                                                                                                                                                                                                                                                                                                                                                                                                                                                                                                                                                                                                                                                                                                                                                                                                                                                                                                                                                                                                                                                                                                                                                                                                                                                                                                                                                                                                                                                                                                                                                     | Salisbury Composite High                | 0.00%     | 0  |
| Strathcona Christian Academy Elementary  0.00% 0                                                                                                                                                                                                                                                                                                                                                                                                                                                                                                                                                                                                                                                                                                                                                                                                                                                                                                                                                                                                                                                                                                                                                                                                                                                                                                                                                                                                                                                                                                                                                                                                                                                                                                                                                                                                                                                                                                                                                                                                                                                                               | Sherwood Heights Junior High            | 0.00%     | 0  |
| Staticona dinstant Academy Elementary                                                                                                                                                                                                                                                                                                                                                                                                                                                                                                                                                                                                                                                                                                                                                                                                                                                                                                                                                                                                                                                                                                                                                                                                                                                                                                                                                                                                                                                                                                                                                                                                                                                                                                                                                                                                                                                                                                                                                                                                                                                                                          | SouthPointe School                      | 0.00%     | 0  |
| Strathcona Christian Academy Secondary 0.00% 0                                                                                                                                                                                                                                                                                                                                                                                                                                                                                                                                                                                                                                                                                                                                                                                                                                                                                                                                                                                                                                                                                                                                                                                                                                                                                                                                                                                                                                                                                                                                                                                                                                                                                                                                                                                                                                                                                                                                                                                                                                                                                 | Strathcona Christian Academy Elementary | 0.00%     | 0  |
|                                                                                                                                                                                                                                                                                                                                                                                                                                                                                                                                                                                                                                                                                                                                                                                                                                                                                                                                                                                                                                                                                                                                                                                                                                                                                                                                                                                                                                                                                                                                                                                                                                                                                                                                                                                                                                                                                                                                                                                                                                                                                                                                | Strathcona Christian Academy Secondary  | 0.00%     | 0  |

| Uncas Elementary Vegreville Composite High | 0.00%<br> | 0  |
|--------------------------------------------|-----------|----|
| Wes Hosford Elementary                     | 0.00%     | 0  |
| Westboro Elementary                        | 0.00%     | 0  |
| Win Ferguson Elementary                    | 0.00%     | 0  |
| Woodbridge Farms Elementary                | 0.00%     | 0  |
| Home Education                             | 0.00%     | 0  |
| TOTAL                                      |           | 97 |