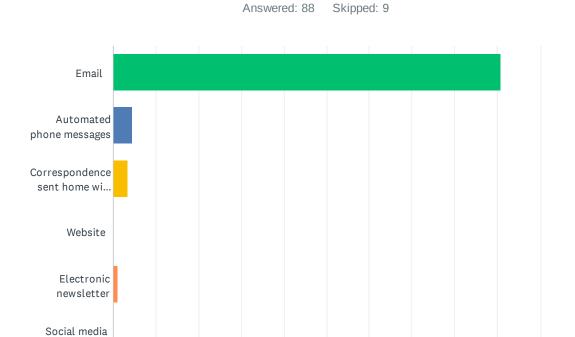

#### Q29 Do you visit the Division website (www.eips.ca) for information on:

| YES          | NO                                                                                                                                                           | TOTAL                                                                                                                                                                                                                                                                                                                                                                                                                                                                                                              | WEIGHTED AVERAGE                                                                                                                                                                                                                                                                                                                                                                                                                                                                   |                                                                                                                                                                                                                                                                                                                                                                                                                                                                                                                                                                                                                                     |
|--------------|--------------------------------------------------------------------------------------------------------------------------------------------------------------|--------------------------------------------------------------------------------------------------------------------------------------------------------------------------------------------------------------------------------------------------------------------------------------------------------------------------------------------------------------------------------------------------------------------------------------------------------------------------------------------------------------------|------------------------------------------------------------------------------------------------------------------------------------------------------------------------------------------------------------------------------------------------------------------------------------------------------------------------------------------------------------------------------------------------------------------------------------------------------------------------------------|-------------------------------------------------------------------------------------------------------------------------------------------------------------------------------------------------------------------------------------------------------------------------------------------------------------------------------------------------------------------------------------------------------------------------------------------------------------------------------------------------------------------------------------------------------------------------------------------------------------------------------------|
| 23.86%<br>21 | 76.14%<br>67                                                                                                                                                 | 88                                                                                                                                                                                                                                                                                                                                                                                                                                                                                                                 |                                                                                                                                                                                                                                                                                                                                                                                                                                                                                    | 1.24                                                                                                                                                                                                                                                                                                                                                                                                                                                                                                                                                                                                                                |
| 37.93%<br>33 | 62.07%<br>54                                                                                                                                                 | 87                                                                                                                                                                                                                                                                                                                                                                                                                                                                                                                 |                                                                                                                                                                                                                                                                                                                                                                                                                                                                                    | 1.38                                                                                                                                                                                                                                                                                                                                                                                                                                                                                                                                                                                                                                |
| 88.64%<br>78 | 11.36%<br>10                                                                                                                                                 | 88                                                                                                                                                                                                                                                                                                                                                                                                                                                                                                                 |                                                                                                                                                                                                                                                                                                                                                                                                                                                                                    | 1.89                                                                                                                                                                                                                                                                                                                                                                                                                                                                                                                                                                                                                                |
| 56.32%<br>49 | 43.68%<br>38                                                                                                                                                 | 87                                                                                                                                                                                                                                                                                                                                                                                                                                                                                                                 |                                                                                                                                                                                                                                                                                                                                                                                                                                                                                    | 1.56                                                                                                                                                                                                                                                                                                                                                                                                                                                                                                                                                                                                                                |
| 86.36%<br>76 | 13.64%<br>12                                                                                                                                                 | 88                                                                                                                                                                                                                                                                                                                                                                                                                                                                                                                 |                                                                                                                                                                                                                                                                                                                                                                                                                                                                                    | 1.86                                                                                                                                                                                                                                                                                                                                                                                                                                                                                                                                                                                                                                |
| 12.79%<br>11 | 87.21%<br>75                                                                                                                                                 | 86                                                                                                                                                                                                                                                                                                                                                                                                                                                                                                                 |                                                                                                                                                                                                                                                                                                                                                                                                                                                                                    | 1.13                                                                                                                                                                                                                                                                                                                                                                                                                                                                                                                                                                                                                                |
| 19.32%<br>17 | 80.68%<br>71                                                                                                                                                 | 88                                                                                                                                                                                                                                                                                                                                                                                                                                                                                                                 |                                                                                                                                                                                                                                                                                                                                                                                                                                                                                    | 1.19                                                                                                                                                                                                                                                                                                                                                                                                                                                                                                                                                                                                                                |
| 55.68%<br>49 | 44.32%<br>39                                                                                                                                                 | 88                                                                                                                                                                                                                                                                                                                                                                                                                                                                                                                 |                                                                                                                                                                                                                                                                                                                                                                                                                                                                                    | 1.56                                                                                                                                                                                                                                                                                                                                                                                                                                                                                                                                                                                                                                |
| 16.28%<br>14 | 83.72%<br>72                                                                                                                                                 | 86                                                                                                                                                                                                                                                                                                                                                                                                                                                                                                                 |                                                                                                                                                                                                                                                                                                                                                                                                                                                                                    | 1.16                                                                                                                                                                                                                                                                                                                                                                                                                                                                                                                                                                                                                                |
| 17.65%<br>15 | 82.35%<br>70                                                                                                                                                 | 85                                                                                                                                                                                                                                                                                                                                                                                                                                                                                                                 |                                                                                                                                                                                                                                                                                                                                                                                                                                                                                    | 1.18                                                                                                                                                                                                                                                                                                                                                                                                                                                                                                                                                                                                                                |
| 1.43%        | 98.57%<br>69                                                                                                                                                 | 70                                                                                                                                                                                                                                                                                                                                                                                                                                                                                                                 |                                                                                                                                                                                                                                                                                                                                                                                                                                                                                    | 1.01                                                                                                                                                                                                                                                                                                                                                                                                                                                                                                                                                                                                                                |
|              | 23.86%<br>21<br>37.93%<br>33<br>88.64%<br>78<br>56.32%<br>49<br>86.36%<br>76<br>12.79%<br>11<br>19.32%<br>17<br>55.68%<br>49<br>16.28%<br>14<br>17.65%<br>15 | 23.86%       76.14%         21       67         37.93%       62.07%         33       54         88.64%       11.36%         78       10         56.32%       43.68%         49       38         86.36%       13.64%         76       12         12.79%       87.21%         11       75         19.32%       80.68%         17       71         55.68%       44.32%         49       39         16.28%       83.72%         14       72         17.65%       82.35%         15       70         1.43%       98.57% | 23.86%       76.14%         21       67       88         37.93%       62.07%       87         88.64%       11.36%       88         56.32%       43.68%       88         49       38       87         86.36%       13.64%       88         12.79%       87.21%       86         19.32%       80.68%       88         17       71       88         55.68%       44.32%       88         16.28%       83.72%       86         17.65%       82.35%       85         1.43%       98.57% | 23.86%       76.14%         21       67       88         37.93%       62.07%       87         33       54       87         88.64%       11.36%       88         78       10       88         56.32%       43.68%       87         49       38       87         86.36%       13.64%       88         76       12       88         12.79%       87.21%       86         19.32%       80.68%       88         17       71       88         55.68%       44.32%       88         49       39       88         16.28%       83.72%       86         17.65%       82.35%       86         15       70       85         1.43%       98.57% |

### Q30 The Division and schools often share news and information on social media. Do you follow:

|                                                             | YES          | NO           | TOTAL | WEIGHTED AVERAGE |
|-------------------------------------------------------------|--------------|--------------|-------|------------------|
| Facebook account for the Division (@ElkIslandPublicSchools) | 22.73%<br>20 | 77.27%<br>68 | 88    | 1.23             |
| Twitter account for the Division (@eips)                    | 11.49%<br>10 | 88.51%<br>77 | 87    | 1.11             |
| Twitter account for EIPS Student Transportation (@eipsST)   | 4.65%<br>4   | 95.35%<br>82 | 86    | 1.05             |
| Twitter account for my child's school, if applicable        | 17.24%<br>15 | 82.76%<br>72 | 87    | 1.17             |
| Facebook account for my child's school, if applicable       | 16.28%<br>14 | 83.72%<br>72 | 86    | 1.16             |
| Instagram account for my child's school, if applicable      | 5.88%<br>5   | 94.12%<br>80 | 85    | 1.06             |