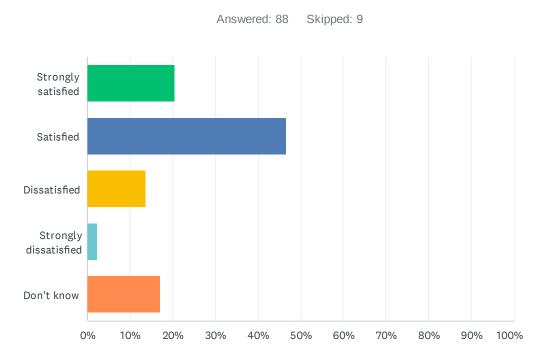

### Q12 How satisfied are you with the quality of teaching at your child's school?

| ANSWER CHOICES        | RESPONSES |    |
|-----------------------|-----------|----|
| Strongly satisfied    | 51.11%    | 46 |
| Satisfied             | 34.44%    | 31 |
| Dissatisfied          | 10.00%    | 9  |
| Strongly dissatisfied | 3.33%     | 3  |
| Don't know            | 1.11%     | 1  |
| TOTAL                 |           | 90 |