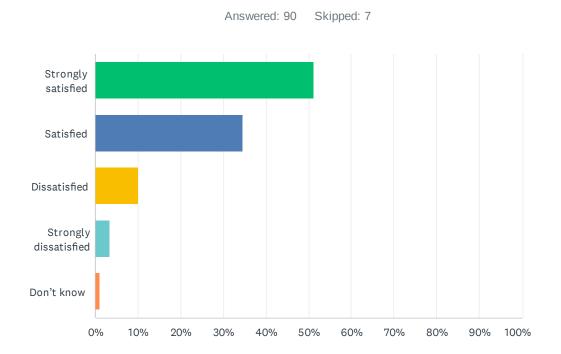

### Q12 How satisfied are you with the quality of teaching at your child's school?

| ANSWER CHOICES        | RESPONSES |    |
|-----------------------|-----------|----|
| Strongly satisfied    | 51.11%    | 46 |
| Satisfied             | 34.44%    | 31 |
| Dissatisfied          | 10.00%    | 9  |
| Strongly dissatisfied | 3.33%     | 3  |
| Don't know            | 1.11%     | 1  |
| TOTAL                 |           | 90 |