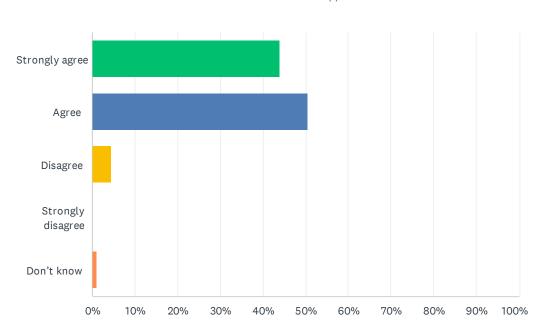

### Q6 My child's encouraged to do their best.

| ANSWER CHOICES    | RESPONSES |    |
|-------------------|-----------|----|
| Strongly agree    | 43.96%    | 40 |
| Agree             | 50.55%    | 46 |
| Disagree          | 4.40%     | 4  |
| Strongly disagree | 0.00%     | 0  |
| Don't know        | 1.10%     | 1  |
| TOTAL             |           | 91 |