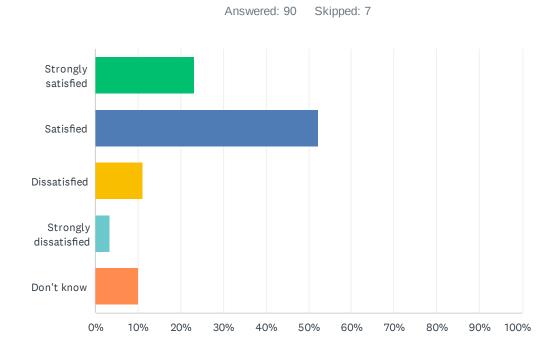

# Q11 How satisfied are you with the quality of education your child's receiving at school?

| ANSWER CHOICES        | RESPONSES |    |
|-----------------------|-----------|----|
| Strongly satisfied    | 33.33%    | 30 |
| Satisfied             | 55.56%    | 50 |
| Dissatisfied          | 8.89%     | 8  |
| Strongly dissatisfied | 2.22%     | 2  |
| Don't know            | 0.00%     | 0  |
| TOTAL                 |           | 90 |