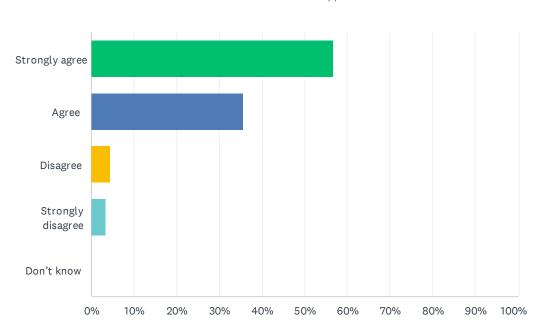

### Q15 School staff care about my child.

| ANSWER CHOICES    | RESPONSES |    |
|-------------------|-----------|----|
| Strongly agree    | 56.67%    | 51 |
| Agree             | 35.56%    | 32 |
| Disagree          | 4.44%     | 4  |
| Strongly disagree | 3.33%     | 3  |
| Don't know        | 0.00%     | 0  |
| TOTAL             |           | 90 |