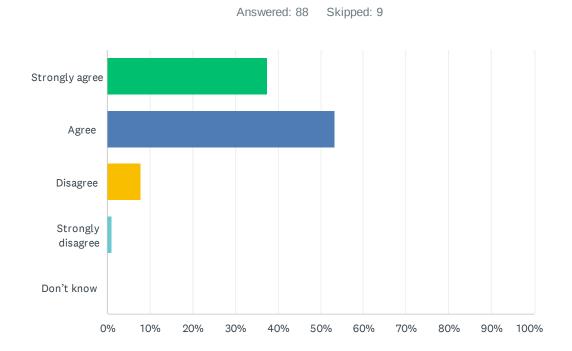

# Q14 My child's school encourages my child to be a responsible, respectful and engaged citizen.

| ANSWER CHOICES    | RESPONSES |    |
|-------------------|-----------|----|
| Strongly agree    | 42.70%    | 38 |
| Agree             | 48.31%    | 43 |
| Disagree          | 4.49%     | 4  |
| Strongly disagree | 1.12%     | 1  |
| Don't know        | 3.37%     | 3  |
| TOTAL             |           | 89 |