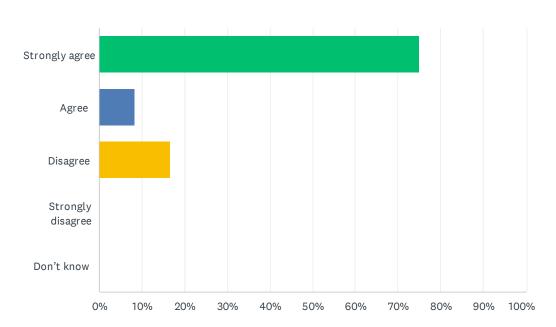

# Q4 As a result of being in the Kindergarten program, my child's becoming ready to enter Grade 1.

| ANSWER CHOICES    | RESPONSES |    |
|-------------------|-----------|----|
| Strongly agree    | 75.00%    | 9  |
| Agree             | 8.33%     | 1  |
| Disagree          | 16.67%    | 2  |
| Strongly disagree | 0.00%     | 0  |
| Don't know        | 0.00%     | 0  |
| TOTAL             |           | 12 |