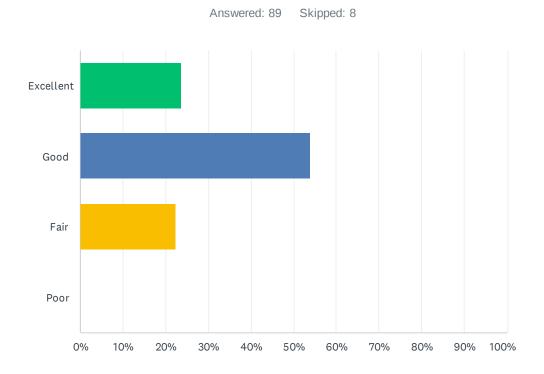

# Q21 How satisfied are you with the opportunities provided to be involved in your child's education?

| ANSWER CHOICES        | RESPONSES |    |
|-----------------------|-----------|----|
| Strongly satisfied    | 19.32%    | 17 |
| Satisfied             | 57.95%    | 51 |
| Dissatisfied          | 10.23%    | 9  |
| Strongly dissatisfied | 4.55%     | 4  |
| Don't know            | 7.95%     | 7  |
| TOTAL                 |           | 88 |

### Q22 The school keeps me informed about my child's progress and achievement.

| ANSWER CHOICES    | RESPONSES |    |
|-------------------|-----------|----|
| Strongly agree    | 37.50%    | 33 |
| Agree             | 53.41%    | 47 |
| Disagree          | 7.95%     | 7  |
| Strongly disagree | 1.14%     | 1  |
| Don't know        | 0.00%     | 0  |
| TOTAL             |           | 88 |

### Q23 There is open and honest communication within my child's school.

| ANSWER CHOICES    | RESPONSES |    |
|-------------------|-----------|----|
| Strongly agree    | 37.50%    | 33 |
| Agree             | 43.18%    | 38 |
| Disagree          | 9.09%     | 8  |
| Strongly disagree | 4.55%     | 4  |
| Don't know        | 5.68%     | 5  |
| TOTAL             |           | 88 |