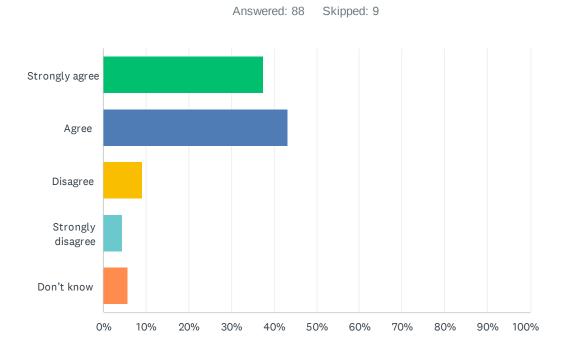

### Q7 My child's demonstrating growth in literacy.

| ANSWER CHOICES    | RESPONSES |    |
|-------------------|-----------|----|
| Strongly agree    | 40.66%    | 37 |
| Agree             | 51.65%    | 47 |
| Disagree          | 3.30%     | 3  |
| Strongly disagree | 4.40%     | 4  |
| Don't know        | 0.00%     | 0  |
| TOTAL             |           | 91 |