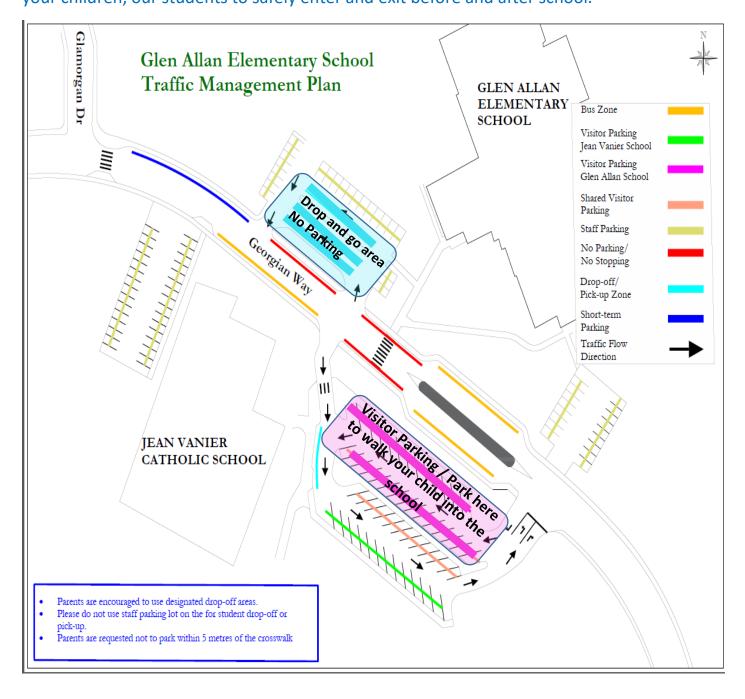

## Student Drop-off Options at Glen Allan!

There are two possible options for parents to use when dropping off their

children to Glen Allan Elementary. The first is if you wish to walk your children in to the school is to park in the front two rows of the shared parking lot directly across from the school in front of Jean Vanier and then use the crosswalk to safely cross with your children. The second is to use the Drop off area in the west parking lot and let your child walk into the school from there. Please remember that the drop off on the west parking lot is meant for vehicles to pull up, quickly drop off students and then proceed. Parking is not permitted in this lot before (8:15 – 8:45) and directly after school (3:00 - 3:30). Thank you for helping us make sure we have a safe area for your children, our students to safely enter and exit before and after school.